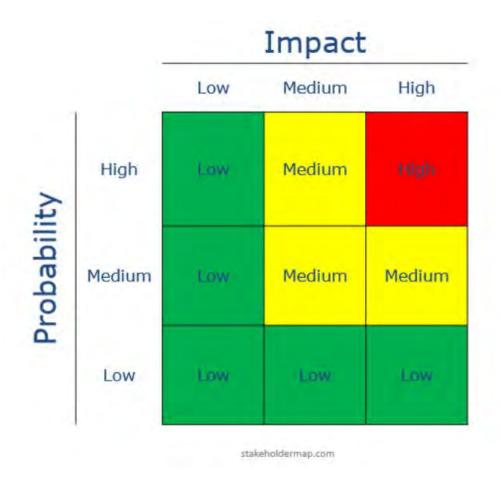

ed any of these events?

- 1. Cyber threats (hacking of computer systems or SCADA)
- 2. Vandalism
- 3. Transportation accident
- 4. Sabotage
- 5. Contamination
- 6. Wildfire

Others?

## **Vulnerability – Risk Determination**



## The Vulnerability Assessment Process\*

- 1. Inventory critical system components
- 2. Identify vulnerabilities
- 3. Identify actions to address vulnerabilities
- 4. Prioritize actions

\*from ASDWA/NRWA tool

## 1. Inventory of Critical Components

- Raw water sources: dams, intake structures, reservoirs
- Treatment plant: clarifiers, pumps, mixers, chlorination equipment
- Finished water: clear wells, remote storage tanks, distribution systems







## 2. Identify Vulnerabilities



## 3. Identify Deterrents











## 4. Prioritization of Needed Actions



### **Discussion Question #4**

Do you know the vulnerabilities of your system?

- A. Yes
- B. No
- C. Not sure

I don't know how much time you will have for discussion. Have you time out the presentation?

Lori Blau, 2023-10-13T15:28:58.586

## **Emergency Mitigation and Readiness**

## **Disaster Management Cycle**



## Building a Response Plan

# Recipes For Disaster

- It can't happen here
- We don't have time to plan
- We're too busy to drill
- We already have a plan
- No need to update
- It's not our job
- We can't pull it off
- We didn't think of it

| Ingredients: |  |
|--------------|--|
|              |  |
|              |  |
|              |  |
|              |  |

This Photo by Unknown Author is licensed under CC BY SA NC

#### Slide 25

Maybe a visual here on this slide? Lo