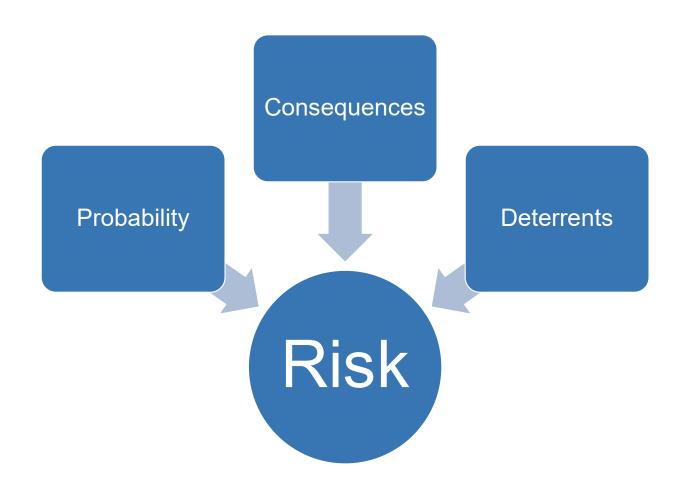

tential Hazards to Water Supplies**

Natural Disasters and Unintentional Acts

- •
- •
- •
- •

Intentional Acts (focus of Bioterrorism Act)

- •
- •
- •
- •

## **Potential Hazards to Water Supplies**

Natural Disasters and Unintentional Acts

- Accidents
- Hurricanes/Tornados
- Pandemics
- Wildfires

Intentional Acts (focus of Bioterrorism Act)

- Trespassers
- Criminals
- Activist Groups
- Disgruntled Employees
- Angry customers

## How does an Emergency Happen?



## How does an Emergency Happen?



#### **Discussion Question #3**

Has your water system experienced any of these events?

- 1. Cyber threats (hacking of computer systems or SCADA)
- 2. Vandalism
- 3. Transportation accident
- 4. Sabotage
- 5. Contamination
- 6. Wildfire

Others?

## **Vulnerability – Risk Determination**



## The Vulnerability Assessment Process\*

- 1. Inventory critical system components
- 2. Identify vulnerabilities
- 3. Identify actions to address vulnerabilities
- 4. Prioritize actions

\*from ASDWA/NRWA tool

## 1. Inventory of Critical Components

- Raw water sources: dams, intake structures, reservoirs
- Treatment plant: clarifiers, pumps, mixers, chlorination equipment
- Finished water: clear wells, remote storage tanks, distribution systems







## 2. Identify Vulnerabilities



## 3. Identify Deterrents











## 4. Prioritization of Needed Actions



### **Discussion Question #4**

Do you know the vulnerabilities of your system?

- A. Yes
- B. No
- C. Not sure

I don't know how much time you will have for discussion. Have you time out the presentation?

Lori Blau, 2023-10