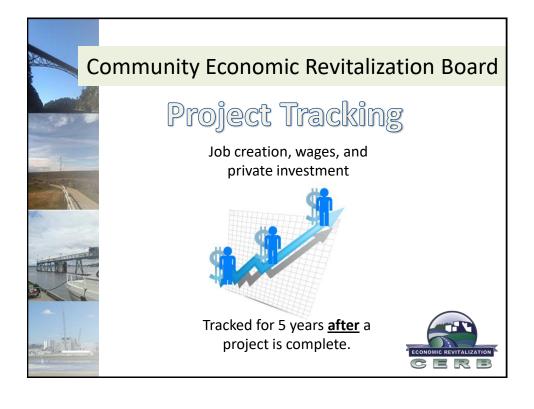

### **How CERB works**

- Applications are due 6-8 weeks prior to a meeting.
- Staff works with the client to vet the application and project.
- Board meets to review applications every two months.
- The applicant presents the proposal to the Board.
- The applicant will know at the meeting if their project is approved.
- CERB staff tracks projects for up to 5 years after project completion – This includes mandatory reporting for the applicant and private partner.